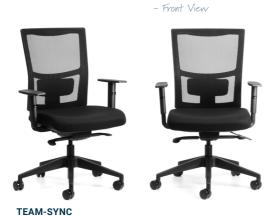

## **Team-Sync**

AUSSIE, AUSSIE - Made by Australians for Australians, in Australia. No need to tear your heart out using lesser-quality imported sync chairs.

## **Team** Sync

- Available with CS-Xpress, next day in black fabric.
  For users up to 135kg and for up to 40 hours of use per week.
  Simple Sync Mechanism.
  With or without Arms.

| Seat Size (mm)   | 500W x 465D     |
|------------------|-----------------|
| Seat Height (mm) | From 450 to 520 |
| Back Size (mm)   | 450W x 500H     |