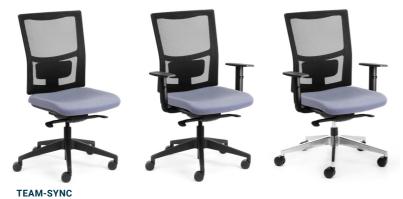

## **Team** Sync

- Available in any fabric.
  For users up to 135kg and for up to 40 hours of use per week.
  Simple Sync Mechanism.
  With or without Arms.

- Available in any fabric.

| Seat Size (mm)   | 500W x 465D     |
|------------------|-----------------|
| Seat Height (mm) | From 450 to 520 |
| Back Size (mm)   | 450W x 500H     |